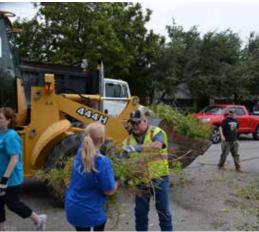

#### **FUTURE EVENTS**

Live Oak Fix Up Day: Apr. 18, 7:30am-Noon

City Wide Garage Sales: Apr. 24-26

Bulk Pick Up Begins: Apr. 27

Swim Lesson Registration: Apr. 28, 6-8pm & Apr. 30, 4-6pm

City of LIve Oak Elections: May 9

# Minute with the 1

Dear Citizens,

Spring is near, and along with it, we have been enjoying such beautiful Texas weather! Now is the time of year many of us like to do a little "Spring Cleaning." As you all know, this is also the time we have our bi-annual clean up week, city wide garage sales and bulk pick up. Along with this event, the city is also hosting their third Live Oak Fix Up Day, which will be held on Saturday, April 18th from 7:30 till Noon. More details can be found inside the magazine, along with a volunteer sign-up sheet. Each year this program has expanded and we have been able to help out many of our residents who really need assistance with cleaning, fixing and maintaining their property. I would like to thank those of

you who have volunteered in the past and also the ones who will be volunteering this year to make this program even bigger and better than ever before! It's programs like these that make Live Oak such a fantastic community we all can call home.