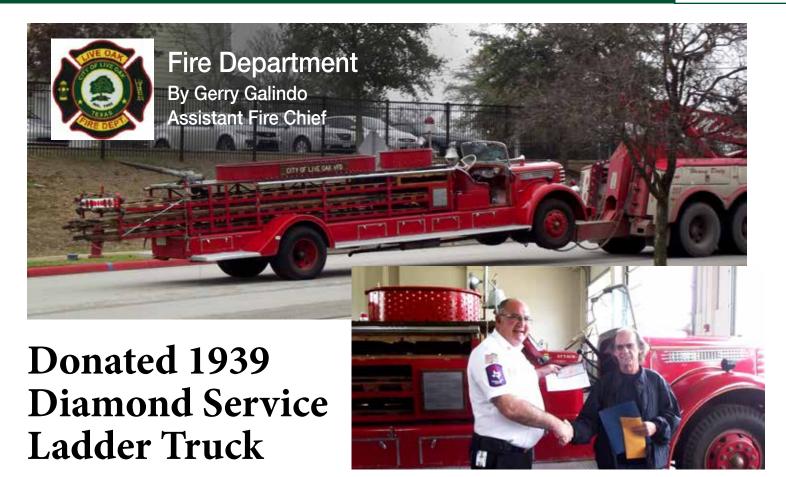

a reminder, dumping in the ditches is a violation of City Ordinance and any garbage in the system can contribute to problems. If your property is near a drainage ditch or stream, please help do your part of keep the area free of brush and debris. Should you see major blockages, such as downed trees, please report the issue to the City by calling 210-653-9140, ext. 234. If you see any additional dumping or debris in the ditches or streams, please contact the Public Works Department at 210-653-9140, ext. 234.

# NEW LIFE FELLOWSHIP CHILD DEVELOPMENT CENTER



NOW ENROLLING AGES 6 WEEKS TO 12 YEARS

TRAINED CDA CERTIFIED TEACHERS
PRESCHOOL IS ACCREDITED BY NAEYC



EARLY YEARS ARE LEARNING YEARS.... MAKE THEM COUNT!

11225 EAST LOOP 1604 NORTH UNIVERSAL CITY, TEXAS 78148

CALL: 210-566-9900



On February 4, 2015, the Live Oak Fire Department was pleased to donate their 1939 Diamond T Service Ladder Truck to The San Antonio Fire Museum Society for further restoration and display. The truck was originally donated in 1983 by the late, Vernon "Doc" McKaskle, owner of Discount Autos in Schertz, Texas. The Ladder Truck was last in service in the City of San Antonio as an operational piece of Fire Apparatus. The last known San Antonio Fire Station that housed the truck was Fire Station #10 which is on Zarzamora Street in San Antonio. There are actually some San Antonio Fire Department Museum Society Board Members who rode on this apparatus in the early days of their careers! The San Antonio Fire Museum is located at 801 E. Houston St, in a building that was known as San Antonio's Ce