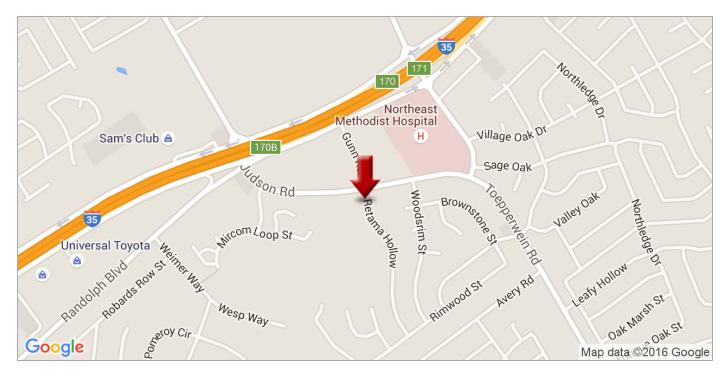

# **PROPERTY OVERVIEW**

PROPERTY ZONED FOR BUSIESS IN LIVE OAK IT IS .81 ACRES TREE SURVEY HAS BEEN CONDUCTED & SITE PLAN PROPERTY IS SUITABLE FOR MEDICAL OR DENTAL OFFICE **SPACE** 

OWNER FINANCE WILL BE CONSIDERED\*