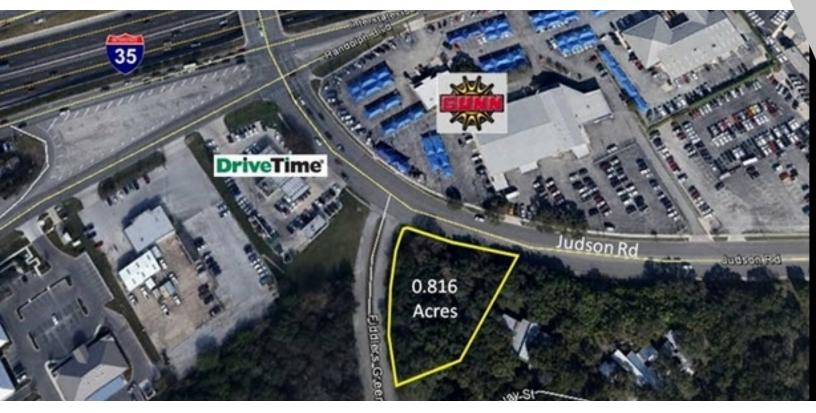

| SALE PRICE:     | \$176,892  |
|-----------------|------------|
| PRICE PER ACRE: | \$218,385  |
| LOT SIZE:       | 0.81 Acres |
| ZONING:         | B2         |

# **PROPERTY OVERVIEW**

PROPERTY ZONED FOR BUSIESS IN LIVE OAK IT IS .81 ACRES TREE SURVEY HAS BEEN CONDUCTED & SITE PLAN PROPERTY IS SUITABLE FOR MEDICAL OR DENTAL OFFICE **SPACE** 

OWNER FINANCE WILL BE CONSIDERED\*