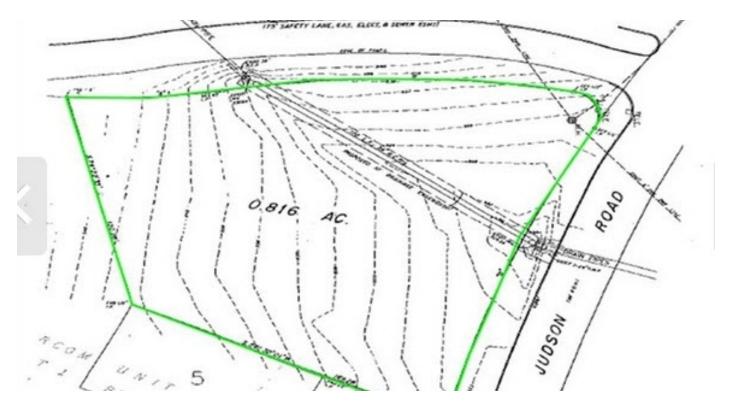

| SALE PRICE:     | \$176,892  |
|-----------------|------------|
| PRICE PER ACRE: | \$218,385  |
| LOT SIZE:       | 0.81 Acres |
| ZONING:         | B2         |

# **PROPERTY OVERVIEW**

PROPERTY ZONED FOR BUSIESS IN LIVE OAK IT IS .81 ACRES TREE SURVEY HAS BEEN CONDUCTED & SITE PLAN PROPERTY IS SUITABLE FOR MEDICAL OR DENTAL OFFICE **SPACE** 

OWNER FINANCE WILL BE CONSIDERED\*