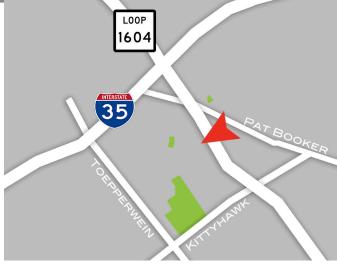

## SOLD USER READY: UTILITY-PLAT-SURVEY-DETENTION OFF-SITE

High Traffic / Great Visibility Adjacent to Newest Class-A Aspire Apartment Development

Strong Demographics /

600' Loop 1604 Frontage

Build to Suit / Adjacent to Local Fire & PD / 2 miles to Methodist Hospital