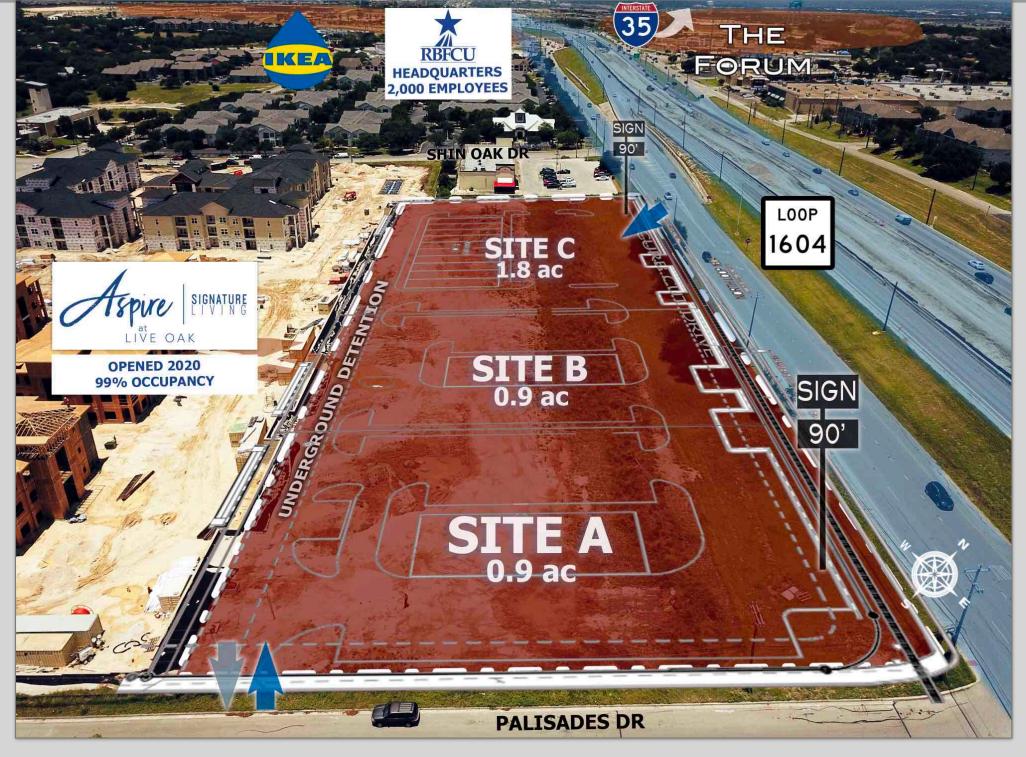

## 3.7 ACRES ZONED COMMERCIAL RETAIL/RESTAURANT/OFFICE

## SOLD USER READY: UTILITY-PLAT-SURVEY-DETENTION OFF-SITE

High Traffic / Great Visibility Adjacent to Newest Class-A Aspire Apartment Development

Strong Demographics /

600' Loop 1604 Frontage

Build to Suit / Adjacent to Local Fire & PD / 2 miles to Methodist Hospital

## **Available Sale or Lease**

TRACTS 0.7-3.7 ACRES

**ZONING** COMMERCIAL B3

TRAFFIC 70,000+ CARS PER DAY

**UTILITIES** ALL TO SITE

**AERIAL WITH THREE SITES** 

**AERIAL WITH SINGLE SITE** 