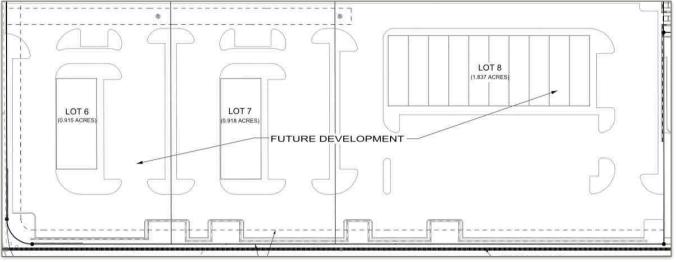

## **Available Sale or Lease**

TRACTS 0.7-3.7 ACRES

**ZONING** COMMERCIAL B3

TRAFFIC 70,000+ CARS PER DAY

**UTILITIES** ALL TO SITE

**AERIAL WITH THREE SITES** 

**AERIAL WITH SINGLE SITE** 