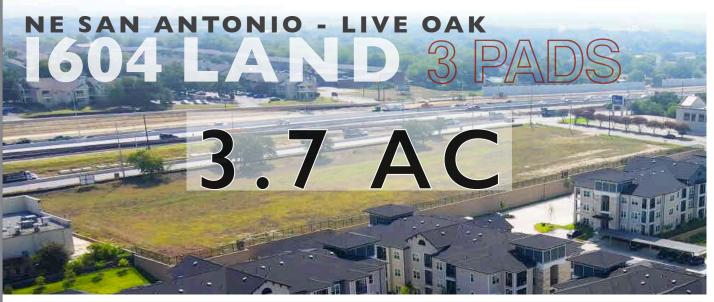

## 3.7 ACRES ZONED COMMERCIAL RETAIL/RESTAURANT/OFFICE

## SOLD USER READY: UTILITY-PLAT-SURVEY-DETENTION OFF-SITE

High Traffic / Great Visibility Adjacent to Newest Class-A Aspire Apartment Development

Strong Demographics /

600' Loop 1604 Frontage

Build to Suit / Adjacent to Local Fire & PD / 2 miles to Methodist Hospital

## **Available Sale or Lease**

TRACTS 0.7-3.7 ACRES

**ZONING** COMMERCIAL B3

TRAFFIC 70,000+ CARS PER DAY

**UTILITIES** ALL TO SITE

**AERIAL WITH THREE SITES** 

**AERIAL WITH SINGLE SITE** 