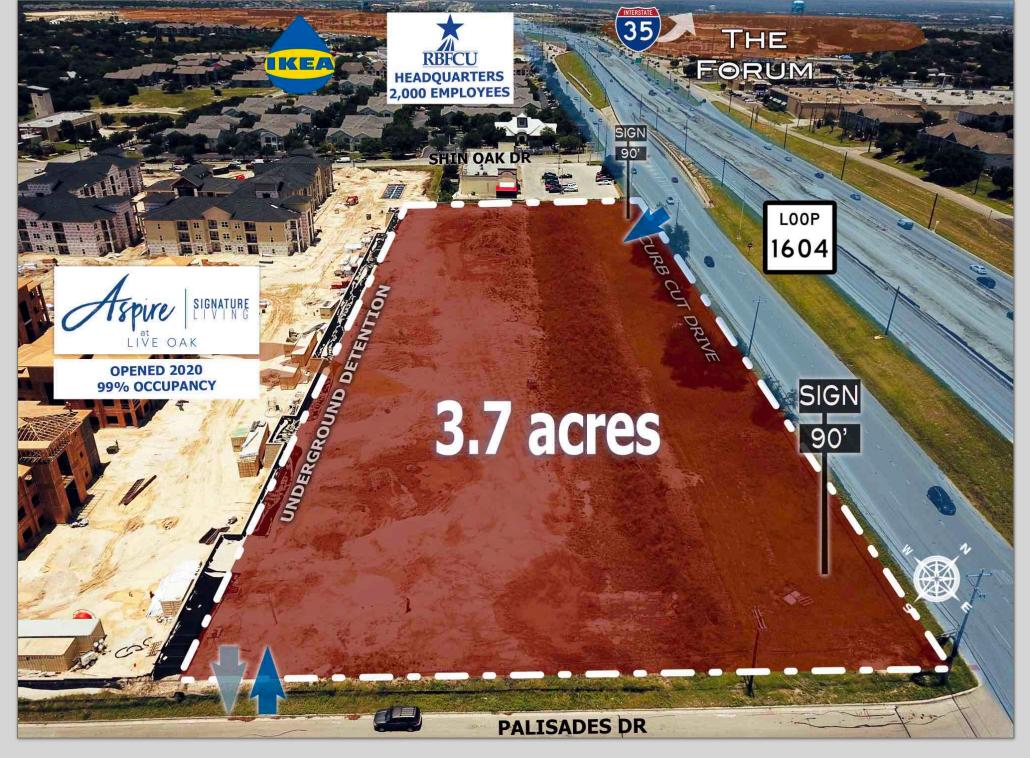

## 3.7 ACRES ZONED COMMERCIAL RETAIL/RESTAURANT/OFFICE

## SOLD USER READY: UTILITY-PLAT-SURVEY-DETENTION OFF-SITE

High Traffic / Great Visibility Adjacent to Newest Class-A Aspire Apartment Development

Strong Demographics /

600' Loop 1604 Frontage

Build to Suit / Adjacent to Local Fire & PD / 2 miles to Methodist Hospital

## **Available Sale or Lease**

TRACTS 0.7-3.7 ACRES

**ZONING** COMMERCIAL B3

TRAFFIC 70,000+ CARS PER DAY

**UTILITIES** ALL TO SITE

**AERIAL WITH THREE SITES** 

**AERIAL WITH SINGLE SITE** 