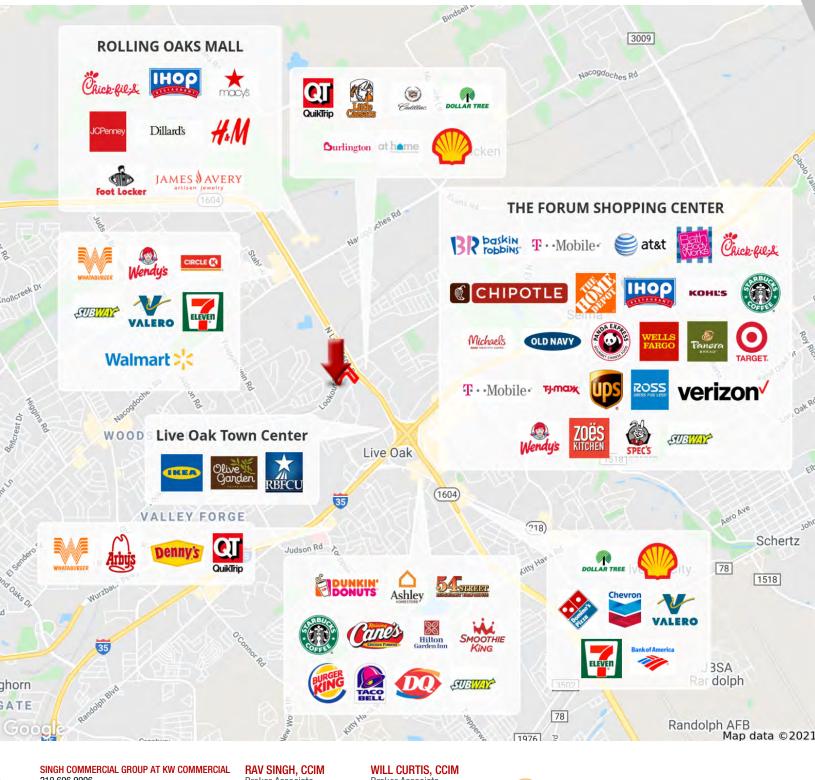

## LOOP 1604 & LOOKOUT RD (8.8 ACRES)

N LOOP 1604, LIVE OAK, TX 78233

N LOOP 1604, LIVE OAK, TX 78233

N LOOP 1604, LIVE OAK, TX 78233

| SALE PRICE:       Subject To Offer         4 acres under contract. 4.8 acres still left for sale, including the hard corner!         Prime commercial lot available for sale in the City of Live Oak; at the intersection Loop 1604 and Lookout Rd. This is of the last large pieces of undeveloped land the City of Live Oak. 8.81 acres at the corner is available immediately for sale Please contact listing brokers for more details.         I OT SIZE:       8.871 Acres (4 ac | OFFERING SUMMARY |                  | PROPERTY OVERVIEW                                                                                                                                                                                                                                                                                                                 |  |
|---------------------------------------------------------------------------------------------------------------------------------------------------------------------------------------------------------------------------------------------------------------------------------------------------------------------------------------------------------------------------------------------------------------------------------------------------------------------------------------|------------------|------------------|-----------------------------------------------------------------------------------------------------------------------------------------------------------------------------------------------------------------------------------------------------------------------------------------------------------------------------------|--|
| Please contact listing brokers for more details.                                                                                                                                                                                                                                                                                                                                                                                                                                      | SALE PRICE:      | Subject To Offer | Prime commercial lot available for sale in the City of Live Oak; at the intersection Loop 1604 and Lookout Rd. This is of the last large pieces of undeveloped land the City of Live Oak. 8.81 acres at the corner is available immediately for sa Please contact listing brokers for more details.<br><b>PROPERTY HIGHLIGHTS</b> |  |
| under contract)     Site is few minutes from Live Oak Town Center, at the vibrant NE San Antonio                                                                                                                                                                                                                                                                                                                                                                                      | LOT SIZE:        |                  |                                                                                                                                                                                                                                                                                                                                   |  |
| ZONING:       B-3         B-3       • Land benefits from the incredible draw of South Texas' only IKEA store         • Close proximity to IKEA, RBFCU and The Forum at Olympia Parkway                                                                                                                                                                                                                                                                                                | ZONING:          | В-3              | <ul><li>square feet of retail, restaurants, entertainment and lodging</li><li>Land benefits from the incredible draw of South Texas' only IKEA store</li></ul>                                                                                                                                                                    |  |
| MARKET:         San Antonio           • Positioned near one of central Texas's busiest and growing intersections           • Zoning: B-3 City of Live Oak                                                                                                                                                                                                                                                                                                                             | MARKET:          | San Antonio      |                                                                                                                                                                                                                                                                                                                                   |  |
| SUBMARKET:       Northeast         • Demographics: 200,000+ population with average household income of \$79,000+ (5-mile radius)         • Traffic count: More than 110,000+ vehicles per day on Loop 1604 E                                                                                                                                                                                                                                                                         | SUBMARKET:       | Northeast        | \$79,000+ (5-mile radius)                                                                                                                                                                                                                                                                                                         |  |