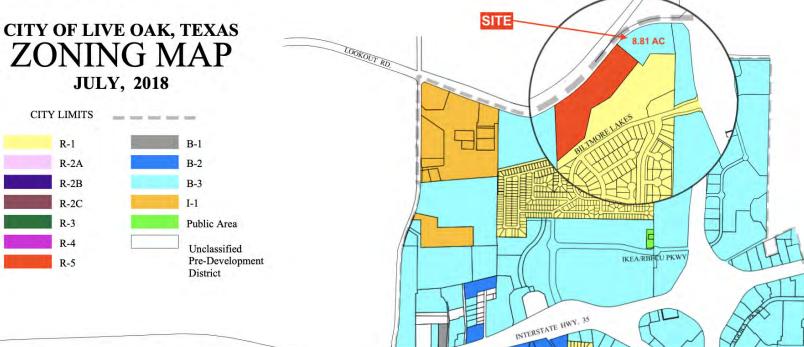

## LOOP 1604 & LOOKOUT RD (8.8 ACRES)

N LOOP 1604, LIVE OAK, TX 78233

N LOOP 1604, LIVE OAK, TX 78233

# TOPOGRAPHICAL

This map shows all 3 sections of the available corner of Lookout Rd & Loop 1604

Red 8.81 Acres of 1604 frontage

- ellow 9.12 acres of Lookout Rd frontage
- blue 12 acres of drainage easement