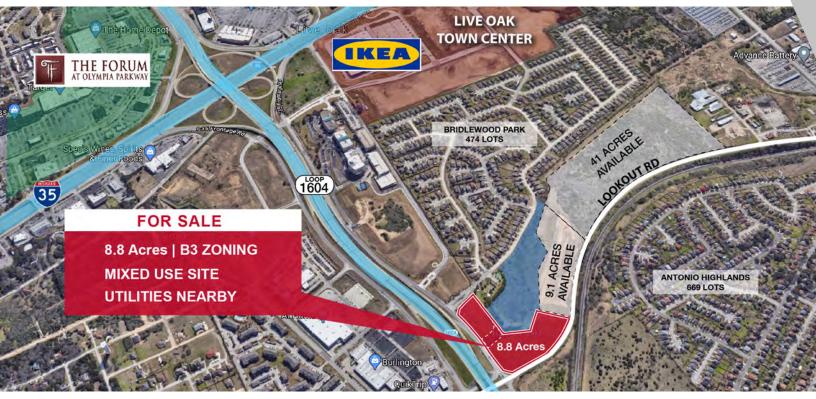

N LOOP 1604, LIVE OAK, TX 78233

| SALE PRICE:       Subject To Offer         4 acres under contract. 4.8 acres still left for sale, including the hard corner!         Prime commercial lot available for sale in the City of Live Oak; at the intersection Loop 1604 and Lookout Rd. This is of the last large pieces of undeveloped land the City of Live Oak. 8.81 acres at the corner is available immediately for sale Please contact listing brokers for more details.         I OT SIZE:       8.871 Acres (4 ac | OFFERING SUMMARY |                  | PROPERTY OVERVIEW                                                                                                                                                                                                                                                                                                                 |  |
|---------------------------------------------------------------------------------------------------------------------------------------------------------------------------------------------------------------------------------------------------------------------------------------------------------------------------------------------------------------------------------------------------------------------------------------------------------------------------------------|------------------|------------------|-----------------------------------------------------------------------------------------------------------------------------------------------------------------------------------------------------------------------------------------------------------------------------------------------------------------------------------|--|
| Please contact listing brokers for more details.                                                                                                                                                                                                                                                                                                                                                                                                                                      | SALE PRICE:      | Subject To Offer | Prime commercial lot available for sale in the City of Live Oak; at the intersection Loop 1604 and Lookout Rd. This is of the last large pieces of undeveloped land the City of Live Oak. 8.81 acres at the corner is available immediately for sa Please contact listing brokers for more details.<br><b>PROPERTY HIGHLIGHTS</b> |  |
| under contract)     Site is few minutes from Live Oak Town Center, at the vibrant NE San Antonio                                                                                                                                                                                                                                                                                                                                                                                      | LOT SIZE:        |                  |                                                                                                                                                                                                                                                                                                                                   |  |
| ZONING:       B-3         B-3       • Land benefits from the incredible draw of South Texas' only IKEA store         • Close proximity to IKEA, RBFCU and The Forum at Olympia Parkway                                                                                                                                                                                                                                                                                                | ZONING:          | В-3              | <ul><li>square feet of retail, restaurants, entertainment and lodging</li><li>Land benefits from the incredible draw of South Texas' only IKEA store</li></ul>                                                                                                                                                                    |  |
| MARKET:         San Antonio           • Positioned near one of central Texas's busiest and growing intersections           • Zoning: B-3 City of Live Oak                                                                                                                                                                                                                                                                                                                             | MARKET:          | San Antonio      |                                                                                                                                                                                                                                                                                                                                   |  |
| SUBMARKET:       Northeast         • Demographics: 200,000+ population with average household income of \$79,000+ (5-mile radius)         • Traffic count: More than 110,000+ vehicles per day on Loop 1604 E                                                                                                                                                                                                                                                                         | SUBMARKET:       | Northeast        | \$79,000+ (5-mile radius)                                                                                                                                                                                                                                                                                                         |  |

## LOOP 1604 & LOOKOUT RD (8.8 ACRES)

N LOOP 1604, LIVE OAK, TX 78233

N LOOP 1604, LIVE OAK, TX 78233