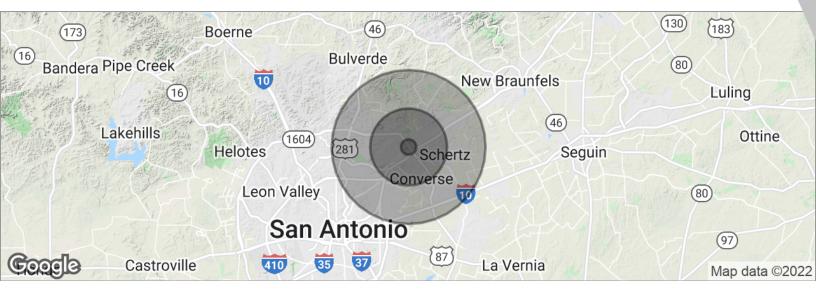

N LOOP 1604, LIVE OAK, TX 78233

| 1 MILE   | 5 MILES                                                        | 10 MILES                                                                                                                                        |
|----------|----------------------------------------------------------------|-------------------------------------------------------------------------------------------------------------------------------------------------|
| 4,590    | 173,554                                                        | 480,314                                                                                                                                         |
| 30.3     | 34.5                                                           | 34.7                                                                                                                                            |
| 29.1     | 32.7                                                           | 33.2                                                                                                                                            |
| 31.1     | 36.2                                                           | 36.0                                                                                                                                            |
| 1 MILE   | 5 MILES                                                        | 10 MILES                                                                                                                                        |
| 1,510    | 62,439                                                         | 175,392                                                                                                                                         |
| 3.0      | 2.8                                                            | 2.7                                                                                                                                             |
| \$69,300 | \$68,557                                                       | \$72,210                                                                                                                                        |
|          |                                                                |                                                                                                                                                 |
|          | 4,590<br>30.3<br>29.1<br>31.1<br><b>1 MILE</b><br>1,510<br>3.0 | 4,590     173,554       30.3     34.5       29.1     32.7       31.1     36.2       1 MILE     5 MILES       1,510     62,439       3.0     2.8 |