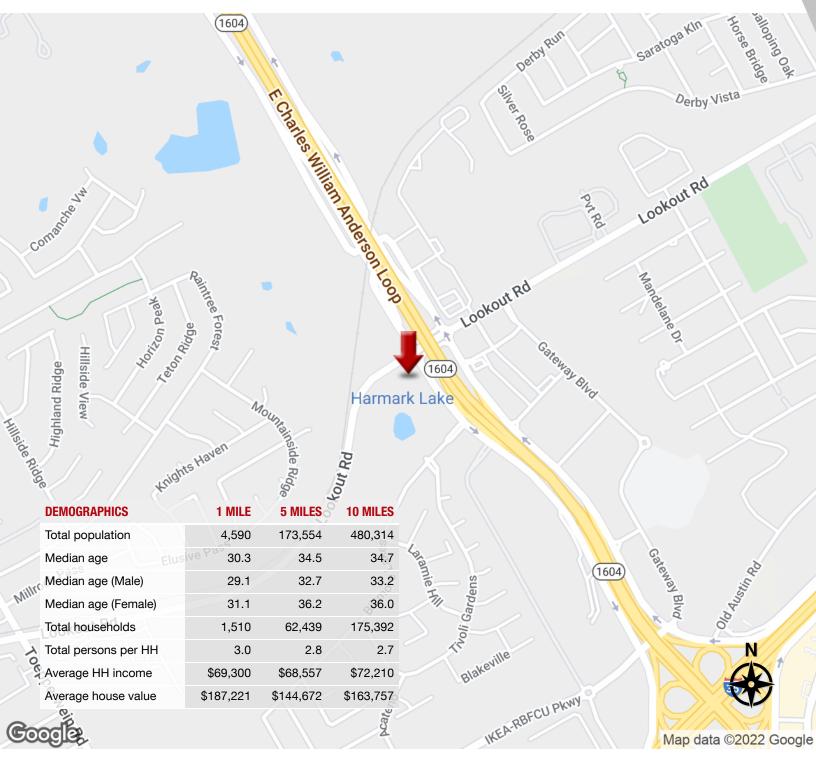

N LOOP 1604, LIVE OAK, TX 78233

| 1 MILE   | 5 MILES                                                        | 10 MILES                                                                                                                                        |
|----------|----------------------------------------------------------------|-------------------------------------------------------------------------------------------------------------------------------------------------|
| 4,590    | 173,554                                                        | 480,314                                                                                                                                         |
| 30.3     | 34.5                                                           | 34.7                                                                                                                                            |
| 29.1     | 32.7                                                           | 33.2                                                                                                                                            |
| 31.1     | 36.2                                                           | 36.0                                                                                                                                            |
| 1 MILE   | 5 MILES                                                        | 10 MILES                                                                                                                                        |
| 1,510    | 62,439                                                         | 175,392                                                                                                                                         |
| 3.0      | 2.8                                                            | 2.7                                                                                                                                             |
| \$69,300 | \$68,557                                                       | \$72,210                                                                                                                                        |
|          |                                                                |                                                                                                                                                 |
|          | 4,590<br>30.3<br>29.1<br>31.1<br><b>1 MILE</b><br>1,510<br>3.0 | 4,590     173,554       30.3     34.5       29.1     32.7       31.1     36.2       1 MILE     5 MILES       1,510     62,439       3.0     2.8 |

\* Demographic data derived from 2010 US Census

SINGH COMMERCIAL GROUP AT KW COMMERCIAL 210.696.9996

15510 Vance Jackson, Suite 104 San Antonio, TX 78249

SINGH COMMERCIAL GROUP