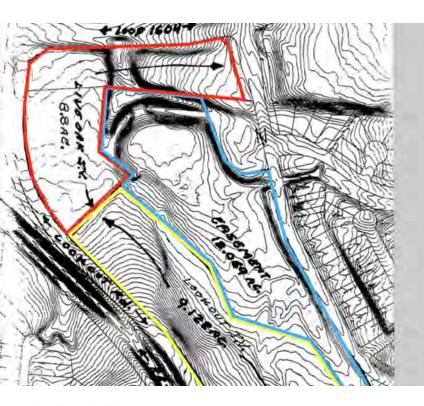

# TOPOGRAPHICAL

This map shows all 3 sections of the available corner of Lookout Rd & Loop 1604

Red 8.81 Acres of 1604 frontage

- ellow 9.12 acres of Lookout Rd frontage
- blue 12 acres of drainage easement