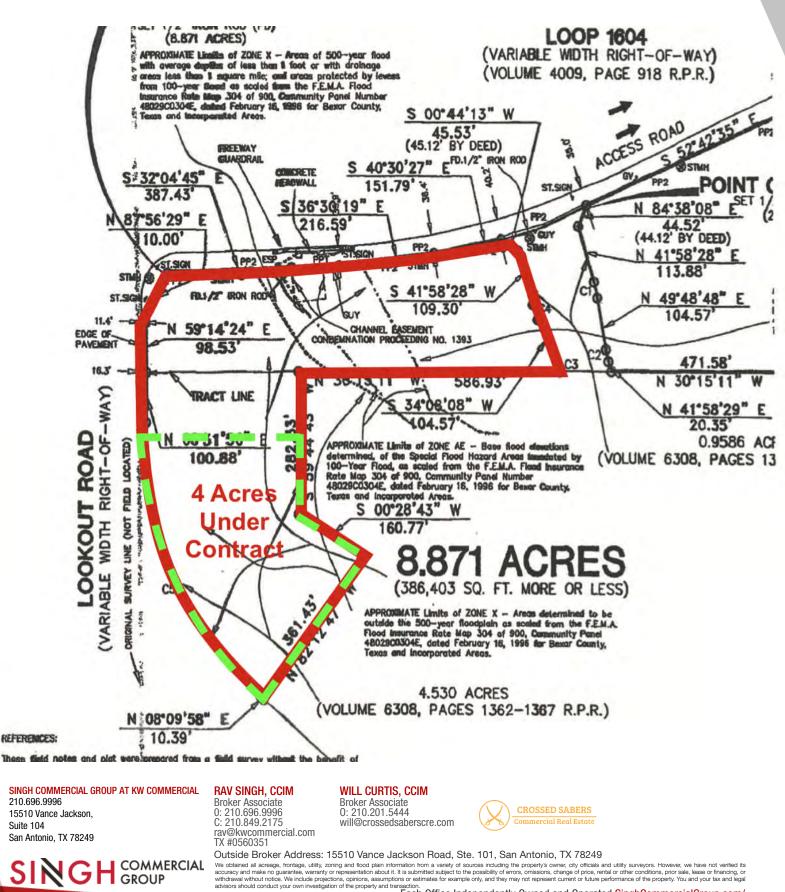

N LOOP 1604, LIVE OAK, TX 78233

| SALE PRICE:       Subject To Offer         4 acres under contract. 4.8 acres still left for sale, including the hard corner!         Prime commercial lot available for sale in the City of Live Oak; at the intersection Loop 1604 and Lookout Rd. This is of the last large pieces of undeveloped land the City of Live Oak. 8.81 acres at the corner is available immediately for sale Please contact listing brokers for more details.         I OT SIZE:       8.871 Acres (4 ac | OFFERING SUMMARY |                  | PROPERTY OVERVIEW                                                                                                                                                                                                                                                                                                                 |  |
|---------------------------------------------------------------------------------------------------------------------------------------------------------------------------------------------------------------------------------------------------------------------------------------------------------------------------------------------------------------------------------------------------------------------------------------------------------------------------------------|------------------|------------------|-----------------------------------------------------------------------------------------------------------------------------------------------------------------------------------------------------------------------------------------------------------------------------------------------------------------------------------|--|
| Please contact listing brokers for more details.                                                                                                                                                                                                                                                                                                                                                                                                                                      | SALE PRICE:      | Subject To Offer | Prime commercial lot available for sale in the City of Live Oak; at the intersection Loop 1604 and Lookout Rd. This is of the last large pieces of undeveloped land the City of Live Oak. 8.81 acres at the corner is available immediately for sa Please contact listing brokers for more details.<br><b>PROPERTY HIGHLIGHTS</b> |  |
| under contract)     Site is few minutes from Live Oak Town Center, at the vibrant NE San Antonio                                                                                                                                                                                                                                                                                                                                                                                      | LOT SIZE:        |                  |                                                                                                                                                                                                                                                                                                                                   |  |
| ZONING:       B-3         B-3       • Land benefits from the incredible draw of South Texas' only IKEA store         • Close proximity to IKEA, RBFCU and The Forum at Olympia Parkway                                                                                                                                                                                                                                                                                                | ZONING:          | В-3              | <ul><li>square feet of retail, restaurants, entertainment and lodging</li><li>Land benefits from the incredible draw of South Texas' only IKEA store</li></ul>                                                                                                                                                                    |  |
| MARKET:         San Antonio           • Positioned near one of central Texas's busiest and growing intersections           • Zoning: B-3 City of Live Oak                                                                                                                                                                                                                                                                                                                             | MARKET:          | San Antonio      |                                                                                                                                                                                                                                                                                                                                   |  |
| SUBMARKET:       Northeast         • Demographics: 200,000+ population with average household income of \$79,000+ (5-mile radius)         • Traffic count: More than 110,000+ vehicles per day on Loop 1604 E                                                                                                                                                                                                                                                                         | SUBMARKET:       | Northeast        | \$79,000+ (5-mile radius)                                                                                                                                                                                                                                                                                                         |  |

## LAND FOR SALE

# LOOP 1604 & LOOKOUT RD (8.8 ACRES)

N LOOP 1604, LIVE OAK, TX 78233

SINGH COMMERCIAL GROUP AT KW CC 210.696.9996 15510 Vance Jackson, Suite 104 San Antonio, TX 78249