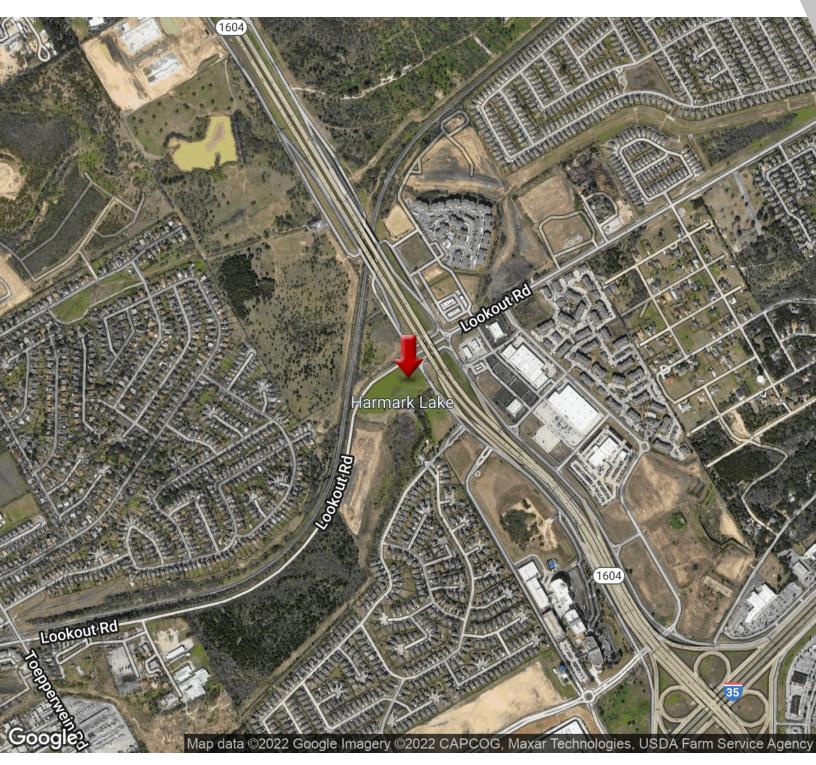

## LOOP 1604 & LOOKOUT RD (8.8 ACRES)

N LOOP 1604, LIVE OAK, TX 78233

N LOOP 1604, LIVE OAK, TX 78233